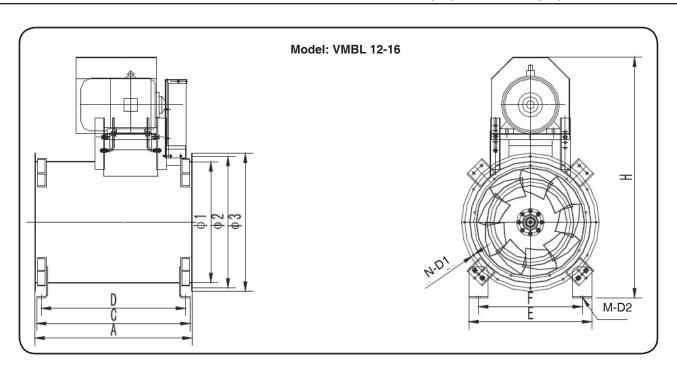

## **SPECIFICATION SHEET**

Model VMBL Sizes 12-16 Mixed Flow Fan - Belt Drive

CARNES COMPANY 448 S. Main St., P. O. Box 930040, Verona, WI 53593-0040 Phone: (608)845-6411 Fax: (608)845-6504 www.carnes.com

## **DIMENSIONS LISTED IN INCHES**

| Model | Wheel | 1  | 2  | 3  | Α  | С  | D  | Е  | F  | N  | D1 | М | D2 | H (Max) | Weight (lb) |
|-------|-------|----|----|----|----|----|----|----|----|----|----|---|----|---------|-------------|
| 12    | 15.75 | 18 | 19 | 21 | 24 | 23 | 22 | 19 | 16 | 8  | 0  | 4 | 1  | 39      | 130         |
| 15    | 17.75 | 20 | 22 | 23 | 28 | 27 | 25 | 21 | 18 | 12 | 0  | 4 | 1  | 42      | 157         |
| 16    | 19.75 | 22 | 24 | 25 | 29 | 28 | 26 | 23 | 19 | 12 | 0  | 4 | 1  | 46      | 201         |

## **DIMENSIONS LISTED IN MILLIMETERS**

| Model | Wheel | 1   | 2   | 3   | Α   | С   | D   | Е   | F   | N  | D1 | М | D2 | H (Max) | Weight (Kg) |
|-------|-------|-----|-----|-----|-----|-----|-----|-----|-----|----|----|---|----|---------|-------------|
| 12    | 400   | 450 | 490 | 530 | 610 | 594 | 550 | 486 | 406 | 8  | 12 | 4 | 15 | 980     | 59          |
| 15    | 450   | 510 | 550 | 590 | 707 | 691 | 647 | 546 | 456 | 12 | 12 | 4 | 15 | 1070    | 71          |
| 16    | 500   | 560 | 610 | 640 | 730 | 714 | 670 | 572 | 482 | 12 | 12 | 4 | 15 | 1160    | 91          |